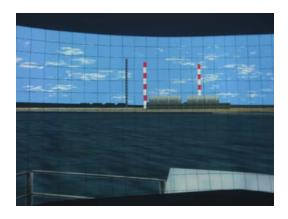

## **Unique Solutions for Unique Problems**

Display Solutions, Inc. of Hudson, Mass., has successfully completed an upgrade of the visual systems in three ship bridge simulators at the Arab Academy of Science & Technology in Alexandria, Egypt.

As part of the academy's overall upgrade, Display Solutions replaced existing CRT Projectors with Projection Design F3 solid-state single DLP Projectors. The projector upgrade included geometry correction, edge-blending and color-balancing electronics manufactured by 3d Perception in Asker, Norway. The electronics housed in a rack mount PC were installed between the existing image generator and the new projectors. Display Solutions also included newly released control software and GUI to remotely manage the projectors via a LAN. One 360 degree ships bridge visual system with 12 projectors and two 120 degree ships bridge part task trainers with three projectors each were upgraded by the Display Solutions installation team. Display Solutions also conducted training and maintenance courses for on-site support academy personnel.