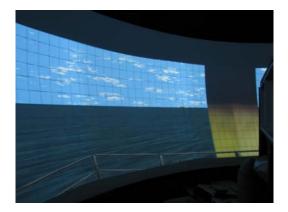

## **Unique Solutions for Unique Problems**

Display Solutions, Inc. of Hudson, Mass., has successfully completed an upgrade of the visual systems in three ship bridge simulators at the Arab Academy of Science & Technology in Alexandria, Egypt.

As part of the academy's overall upgrade, Display Solutions replaced existing CRT Projectors with Projection Design F3 solid-state single DLP Projectors. The projector upgrade included geometry correction, edge-blending and color-balancing electronics manufactured by 3d Perception in Asker, Norway. The electronics housed in a rack mount PC were installed between the existing image generator and the new projectors. Display Solutions also included newly released control software and GUI to remotely manage the projectors via a LAN. One 360 degree ships bridge visual system with 12 projectors and two 120 degree ships bridge part task trainers with three projectors each were upgraded by the Display Solutions installation team. Display Solutions also conducted training and maintenance courses for on-site support academy personnel.